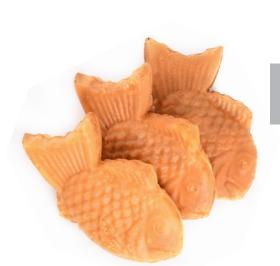

# HOT TAIYAKI

\$5 for 2 pcs / \$10 for 5 pcs
ONE Flavor from Red Bean or Nutella