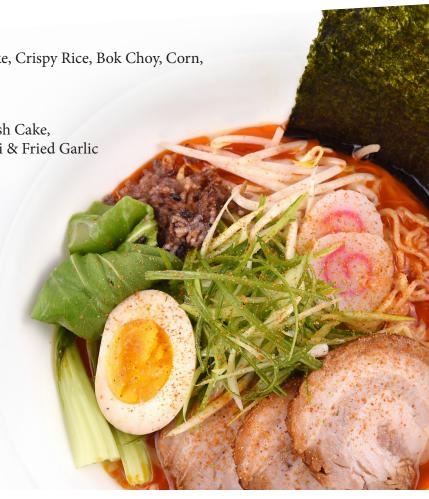

## **Donkotsu Ramen \$16**

Donkotsu Broth, Chashu, Egg, Bean Sprout, Fish Cake, Crispy Rice, Bok Choy, Corn, Green Onion & Fried Garlic

# ✓Spicy Donkotsu Ramen \$16

Spicy Donkotsu Broth, Chashu, Egg, Bean Sprout, Fish Cake, Crispy Rice, Bok Choy, Green Onion, Corn, Shichimi & Fried Garlic